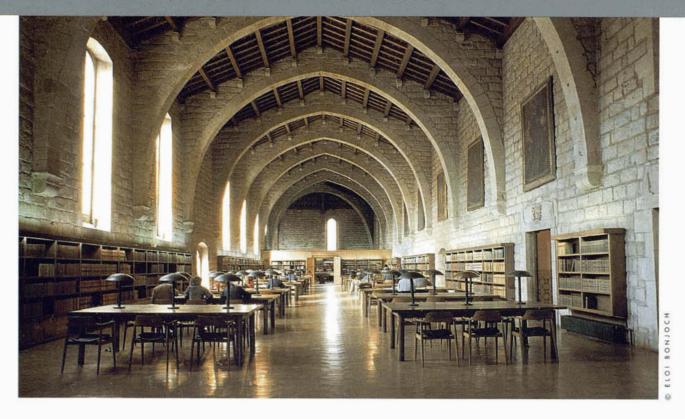

#### ENRIC PRAT DE LA RIBA

1914 SAW THE FOUNDATION OF THE MANCOMUNITAT DE CATALUNYA, AN ATTEMPT TO RESTORE CATALAN POLITICAL POWER. ITS FIRST PRESIDENT WAS ENRIC PRAT DE LA RIBA, WHO MANAGED TO USE THE ORGANISM'S LIMITED POWERS TO BRING A SPIRIT OF NATIONAL RENOVATION AND POLITICAL PROGRESS TO CATALAN SOCIETY. HE ALSO FOUNDED THE "BIBLIOTECA DE CATALUNYA".

READING ROOM OF THE LIBRARY OF CATALONIA, BARCELONA.