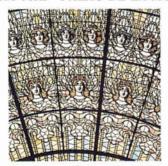

#### CATALAN MODERNISM

TOWARDS THE END OF THE NINETEENTH CENTURY, A CULTURAL MOVEMENT APPEARED WHICH WE CALL MODERNISM. LIKE ART NOUVEAU OR JUGENDSTIL, ITS ARCHITECTURE WAS CHARACTERIZED BY THE WEALTH AND DETAIL OF ITS DECORATIVE WORK, AND BY A REFINED AESTHETICISM. ONE OF THE MOST IMPORTANT BUILDINGS OF THE CATALAN MODERNIST MOVEMENT IS THE "PALAU DE LA MÚSICA", THE CENTRE OF BARCELONA'S MUSICAL LIFE.

STAINED GLASS FROM THE "PALAU DE LA MÚSICA CATALANA".