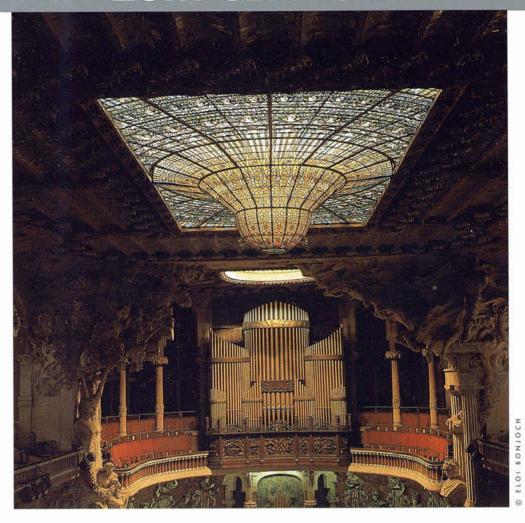

#### CATALAN MODERNISM

TOWARDS THE END OF THE NINETEENTH CENTURY, A CULTURAL MOVEMENT APPEARED WHICH WE CALL MODERNISM. LIKE ART NOUVEAU OR JUGENDSTIL, ITS ARCHITECTURE WAS CHARACTERIZED BY THE WEALTH AND DETAIL OF ITS DECORATIVE WORK, AND BY A REFINED AESTHETICISM. ONE OF THE MOST IMPORTANT BUILDINGS OF THE CATALAN MODERNIST MOVEMENT IS THE "PALAU DE LA MÚSICA", THE CENTRE OF BARCELONA'S MUSICAL LIFE.

STAINED GLASS FROM THE "PALAU DE LA MÚSICA CATALANA".