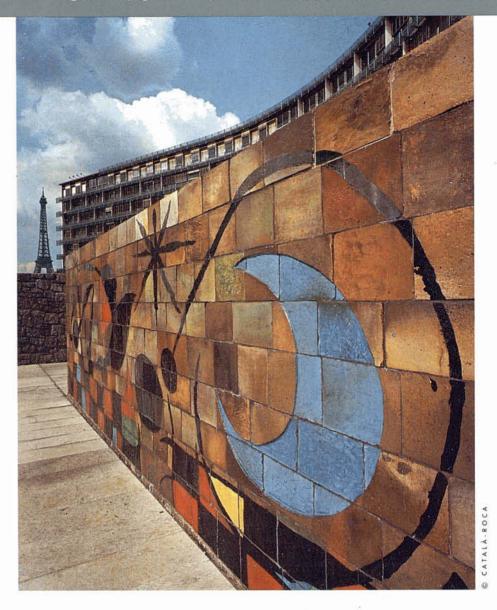

## JOAN MIRÓ

JOAN MIRÓ IS ONE OF CATALONIA'S BEST-KNOWN ARTISTS ABROAD. HIS WORK HAS AN EXTRAORDINARY CREATIVE ENERGY AND IS FILLED WITH COLOUR. THE MOST REMARKABLE ASPECT OF HIS LEGACY IS THE FOUNDATION NAMED AFTER HIM, A MUST FOR STUDENTS OF CONTEMPORARY ART IN GENERAL AND OF JOAN MIRÓ'S WORK IN PARTICULAR.

CERAMIC MURAL. UNESCO, PARIS.