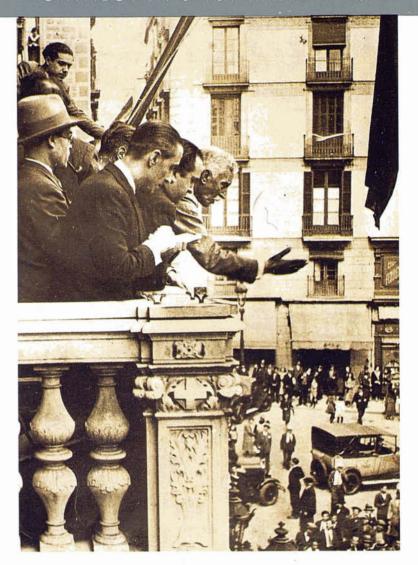

#### PROCLAMATION OF THE REPUBLIC

THE LOCAL ELECTIONS OF 1931 LED TO THE DOWNFALL OF ALFONSO XIII'S MONARCHY. THE POLITICIAN FRANCESC MACIÀ PROCLAIMED THE CATALAN REPUBLIC, WHICH WAS LATER REPLACED BY A SYSTEM OF POLITICAL AUTONOMY WITHIN THE SPANISH REPUBLIC. CATALONIA RECOVERED ITS OWN GOVERNMENT INSTITUTION, KNOWN AS THE GENERALITAT.

FRANCESC MACIÀ AT THE "PALAU DE LA GENERALITAT".