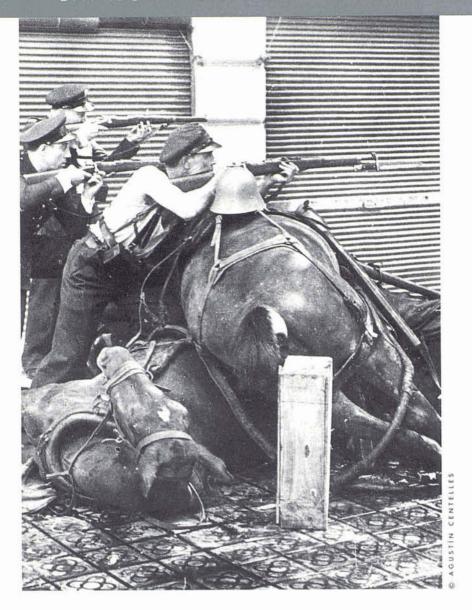

## THE CIVIL WAR

IN 1934, THE CATALAN GOVERNMENT ELECTED LLUÍS COMPANYS TO SUCCEED FRANCESC MACIÀ AS PRESIDENT OF THE GENERALITAT. WHEN THE SPANISH CIVIL WAR BROKE OUT, IN 1936, CATALONIA REMAINED LOYAL TO THE REPUBLIC. IN 1939, GENERAL FRANCO'S TROOPS OCCUPIED CATALONIA, AND HER HOME-RULE INSTITUTIONS WERE ABOLISHED. PRESIDENT COMPANYS WAS ARRESTED AND, ON 15TH OCTOBER 1940, AFTER A SUMMARY COURT MARTIAL, HE WAS SHOT. HIS EXECUTION SYMBOLIZES THE INTENTION OF GENERAL FRANCO'S DICTATORSHIP TO DESTROY THE NATIONAL IDENTITY OF CATALONIA.

BARCELONA. 19th JULY 1936.