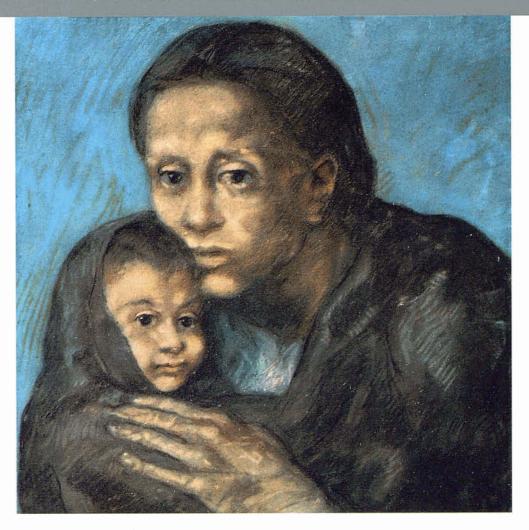

### PAU PICASSO

PAU PICASSO, PAINTER, DRAUGHTSMAN, ENGRAVER, SCULPTOR AND POTTER, SUMS UP THE WHOLE HISTORY OF MODERN ART: REALISM, EXPRESSIONISM, CUBISM, SURREALISM. THREE ELEMENTS SEEM TO MAKE UP HIS PERSONALITY: HIS UNDERLYING ANDALUSIAN CHARACTER, HIS CATALAN UPBRINGING AND HIS PARISIAN DEVELOPMENT.

THE FORSAKEN. 1903.