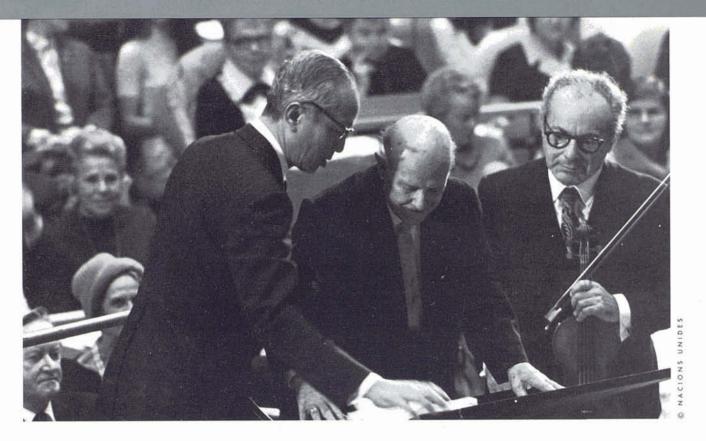

## PAU CASALS

PAU CASALS, COMPOSER AND 'CELLIST, WAS A KEY FIGURE IN THE HISTORY OF MUSIC, AS WELL AS AN UNTIRING DEFENDER OF PEACE, FREEDOM AND THE OPPRESSED MINORITIES. ON 24TH OCTOBER, 1971, AT THE FIRST PERFORMANCE OF HIS "HYMN OF PEACE", HE APPEARED BEFORE THE UNITED NATIONS, WHERE HE SPOKE UP IN DEFENCE OF HIS COUNTRY AND OF THE NEED TO DEFEND PEACE ALL OVER THE WORLD.

PAU CASALS AT THE UNITED NATIONS.