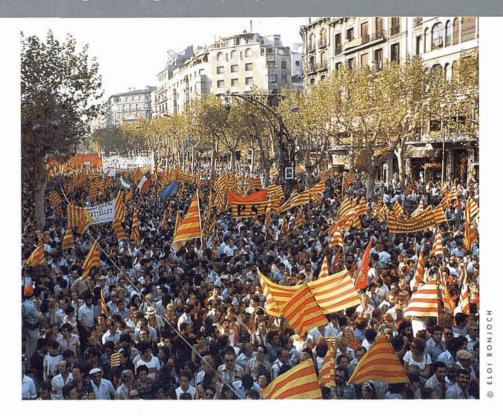

## 11th SEPTEMBER 1977

THE NATIONAL DAY OF CATALONIA, CELEBRATED ON 11TH SEPTEMBER AND FORBIDDEN SINCE 1939, HAS, THROUGHOUT THE YEARS, BEEN AN OCCASION FOR ACTS IN SUPPORT OF POLITICAL OR SOCIAL DEMANDS. ON 11TH SEPTEMBER 1977, FOLLOWING ITS LEGALIZATION IN 1976. ONE MILLION DEMONSTRATORS PEACEFULLY DEMANDED THE RIGHTS OF THE CATALAN PEOPLE AND THE RETURN OF THE PRESIDENT OF THE GENERALITAT FROM EXILE IN FRANCE.

## DEMONSTRATION.