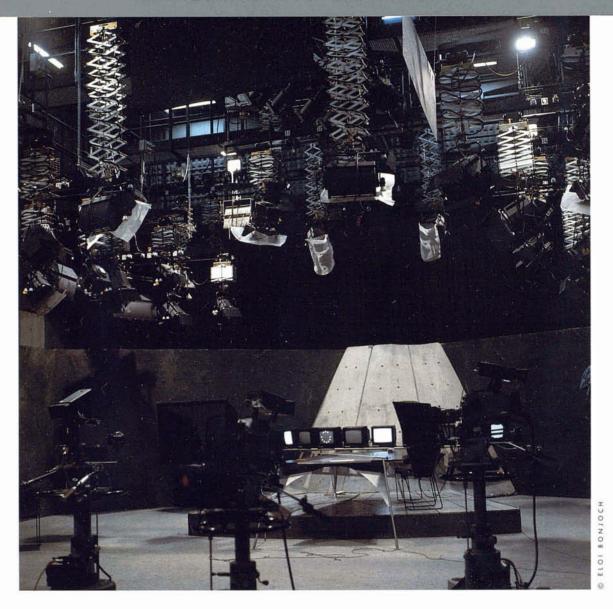

## TELEVISIÓ DE CATALUNYA-TV3

CATALAN TELEVISION (TV3) STARTED BROADCASTS ON 16TH JANUARY 1984. TV3 IS AN INSTRUMENT FOR LINGUISTIC NORMALIZATION, WHICH IS COMPLEMENTED BY THE CATALAN AUTONOMIC GOVERNMENT'S RADIO AND OTHER, PRIVATE OR PUBLIC NETWORKS.

TELEVISION STUDIO.